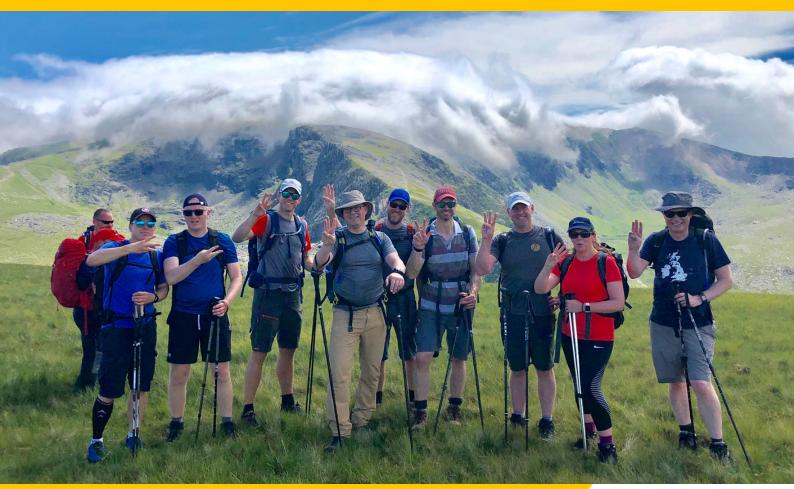

#### **Event Overview**

This one-day hike will have you best the Pennine peaks of Pen-y-ghent, Whernside, and Ingleborough. The three peaks will take you over a 39.2km route and with a total ascent of 1585m across the course.

This is the perfect challenge for those new to adventure but ready to achieve. This isn't a short walk though, with the average time being nine to fourteen hours but finishing in twelve to succeed at the Yorkshire Three Peak challenge. There is also the chance to stop for a meal and a drink at one of the homely restaurants by the finish point.